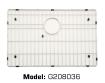

## Laundry Sink - Model: 208036 Plus Undermount

Rear positioned drain to maximize usable bowl and cabinet storage space below

Bosco Canada Inc. is known around the world for producing high quality kitchen sinks that incorporate modern design and functional superiority in every piece they manufacture.

## Specifications:

- •304 stainless steel 18 gauge
- •Bowl corner radius of 15mm
- •Strainers
- Undermount clips
- Template
- •12" Deep

Outside: 20" x 20" x 12" Inside: 18" x 18" x 12"

Minimum cabinet size 24"