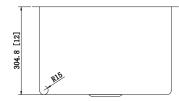

## Specifications:

- •304 stainless steel 18 gauge
- •Bowl corner radius of 15mm
- •Strainers
- Undermount clips
- Template
- •12" Deep

Outside: 20" x 20" x 12" Inside: 18" x 18" x 12"

Minimum cabinet size 24"