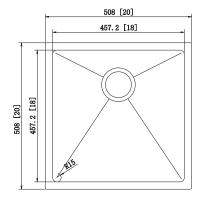

## Specifications:

- •304 stainless steel 18 gauge
- •Bowl corner radius of 15mm
- •Strainers
- Undermount clips
- Template
- •12" Deep

Outside: 20" x 20" x 12" Inside: 18" x 18" x 12"

Minimum cabinet size 24"