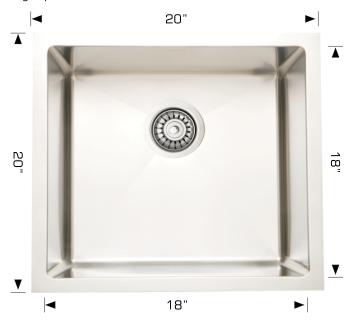

## Specifications:

- •304 stainless steel 18 gauge
- •Bowl corner radius of 15mm
- •Strainers
- Undermount clips
- Template
- •12" Deep

Outside: 20" x 20" x 12" Inside: 18" x 18" x 12"

Minimum cabinet size 24"