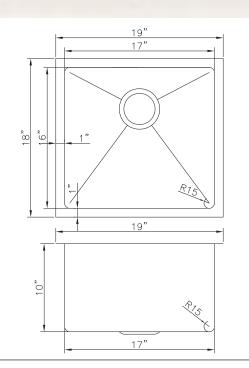

## Commercial Series - Model: 201717C Specifications:

19"

## Radius Corner

Rear positioned drain holes to maximize usable bowl and cabinet storage space below

- •Handcrafted
- •304 stainless steel 18 gauge
- •18/10 chrome nickel content
- •Bowl corner radius of 15mm
- •Undermount clips
- •Template

0 00

- •Stainless steel strainer
- •10'' Deep

Outside: 19" x 18" x 10" Inside: 17" x 16" x 10"

Minimum cabinet size 22"

## Certification/Warranty

- ASME A 112.19.3
- CSA B45.4
- Limited Lifetime Warranty

17"

Bosco Canada Inc. is known around the world for producing high quality kitchen sinks that incorporate modern design and functional superiority in every piece they manufacture.