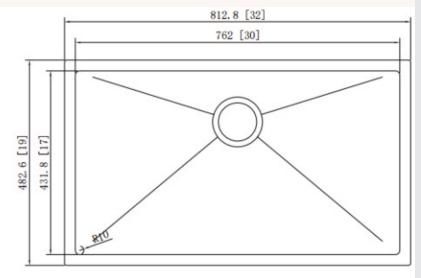

## Specifications:

- Handcrafted
- 304 Stainless Steel
- 16 Gauge
- Bowl Corner Radius of 10mm
- Strainer
- Undermount Clips
- Template
- 9" Deep

Outside: 32" x 19" x 9"
Inside: 30" x 17" x 9"
Minimum cabinet size 35"