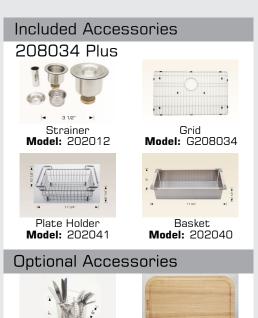

## Certification/Warranty

- ASME A 112.19.3
- CSA B45.4

Utensil Rack Model: 202015

• Limited Lifetime Warranty

Cutting Board Model: 202009