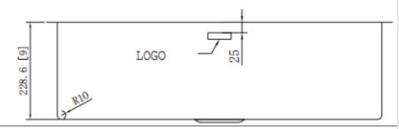

## Specifications:

- Handcrafted
- 304 Stainless Steel
- 16 Gauge
- Bowl Corner Radius of 10mm
- Strainer
- Undermount Clips
- Template
- 9" Deep

Outside: 32" x 19" x 9"
Inside: 30" x 17" x 9"
Minimum cabinet size 35"