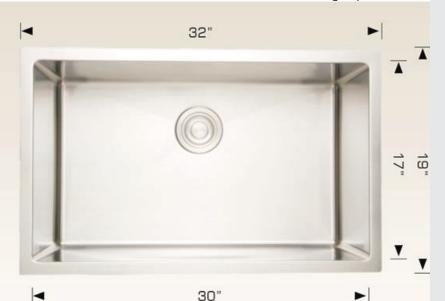

## Specifications:

- Handcrafted
- 304 Stainless Steel
- 16 Gauge
- Bowl Corner Radius of 10mm
- Strainer
- Undermount Clips
- Template
- 9" Deep

Outside: 32" x 19" x 9"
Inside: 30" x 17" x 9"
Minimum cabinet size 35"