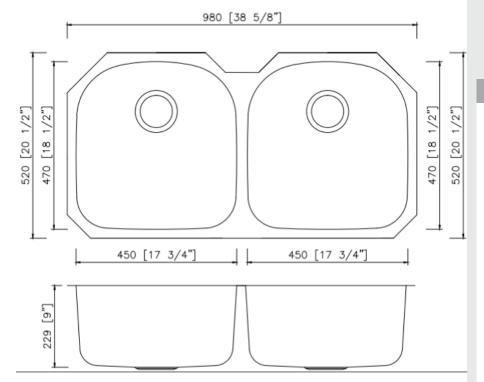

## Specifications:

- 304 Stainless Steel
- 18 Gauge
- Strainer
- **Undermount Clips**
- Template
- 9" Deep

Outside:

38 5/8" x 20 1/2" x 9"

Inside:

36 5/8" x 18 1/2" x 9"

Bowl Size:

17 3/4" x 18 1/2" x 9" 17 3/4" x 18 1/2" x 9"

Minimum Cabinet Size 41"