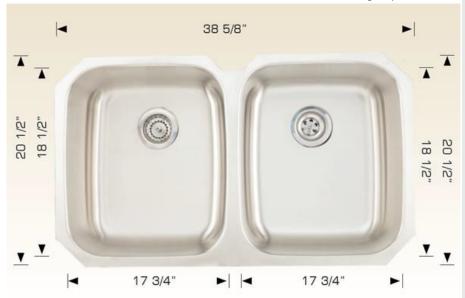

## Specifications:

- 304 Stainless Steel
- 18 Gauge
- Strainer
- **Undermount Clips**
- Template
- 9" Deep

Outside:

38 5/8" x 20 1/2" x 9"

Inside:

36 5/8" x 18 1/2" x 9"

Bowl Size:

17 3/4" x 18 1/2" x 9" 17 3/4" x 18 1/2" x 9"

Minimum Cabinet Size 41"