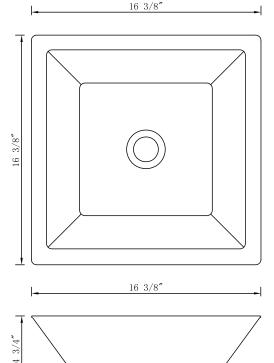

## Specifications:

- Ceramic Sink
- Available in White Exterior:

16 3/8" x 16 3/8" x 4 3/4"

• 1-3/4" Drain Opening

This specification describes a Revere product with design quality and functional benefits to the User. When making a comparison of others producers offerings, be certain these features are not overlooked.