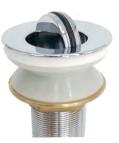

## Vessel Sinks Model: 200021





In keeping with our policy of continuing product improvement. Bosco Canada reserves the right to change product specifications without notice Please visit boscocanada.com for most current version of Bosco product specifications sheets.

## Specifications:

- Ceramic Sink
- Available in White Exterior:

16 3/8" x 16 3/8" x 4 3/4"

• 1-3/4" Drain Opening

This specification describes a Revere product with design quality and functional benefits to the User. When making a comparison of others producers offerings, be certain these features are not overlooked.

## Certification/Warranty

- CSA B45.1
- ASME A112.19.2
- Limited Lifetime Warranty

## Optional Clip & Strainer



Model: 202001