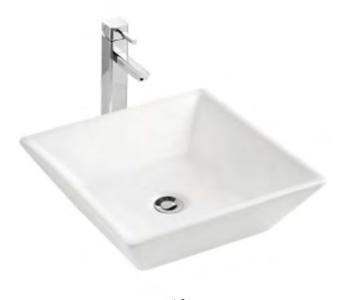

## Vessel Sinks Model: 200021

In keeping with our policy of continuing product improvement. Bosco Canada reserves the right to change product specifications without notice Please visit boscocanada.com for most current version of Bosco product specifications sheets.

## Specifications:

- Ceramic Sink
- Available in White Exterior:

16 3/8" x 16 3/8" x 4 3/4"

• 1-3/4" Drain Opening

This specification describes a Revere product with design quality and functional benefits to the User. When making a comparison of others producers offerings, be certain these features are not overlooked.