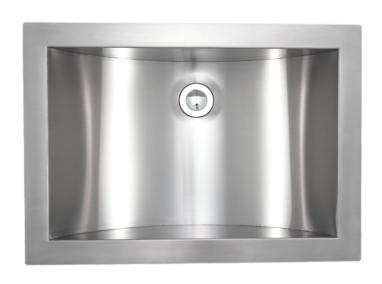

## BOSCO Bathroom Series Undermount Sink Model No. 200040

For over 25 years, BOSCO Canada has been manufacturing and supplying sinks which are elegant, practical and functional. In addition to quality, BOSCO Canada prides itself on providing value for every sink they design and manufacture. Their timeless appeal, beveled edges and clean geometry makes them second to none.

## **Specifications**

• Outside Dim.: 21" x 15" x 6 1/2"

Inside Dim.: 18" x 12"Bowl Depth: 6 ½"

Drain Opening: 2 ¾"304 Stainless Steel

Classic Rectangular Bowl

18 Gauge

Off-set Strainer